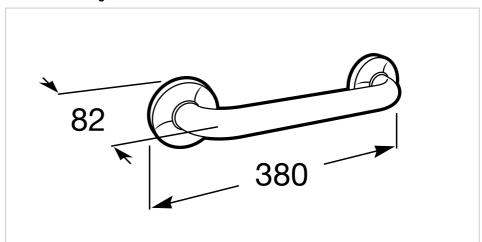

## **Dimensions**

Length: 380 mm. Width: 82 mm. Height: 80 mm.

A collection aimed at groups with reduced mobility who seek ergonomic, versatile and sophisticated solutions for the bathroom space. Quality, functionality and design at the service of wellness, comfort and convenience for all needs.

## **Technical drawings**

**Access** Ref. 816926001